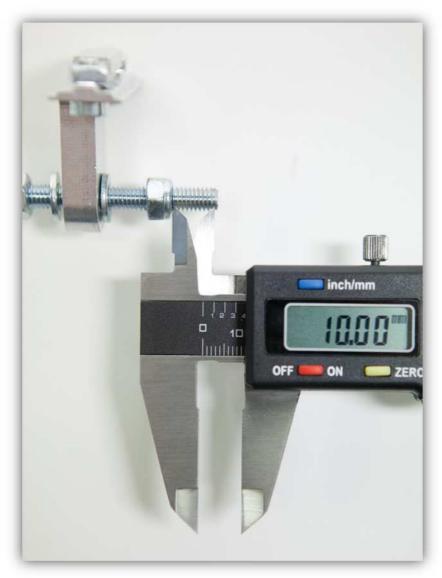

Leave some extra thread on the left (around 10 mm or 0.39"):

Then tighten all the nuts, the result should look like this:

Put this part aside, you will need it later in the build.