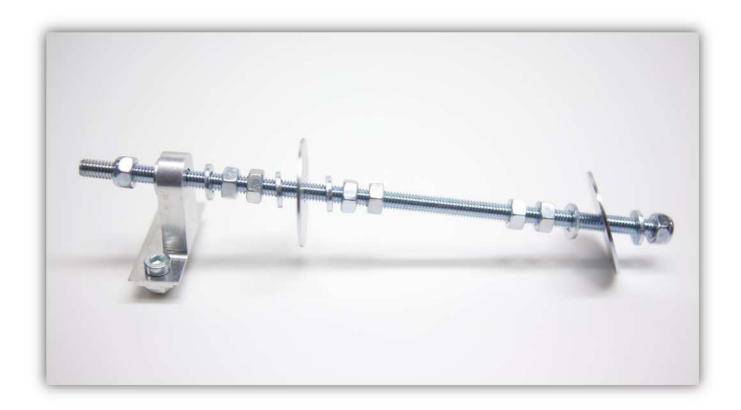

## 001 - ASSEMBLING THE COIL SUPPORT

Take the bag labelled with a 1 out of the box, you should have these parts:

Starting from the left of the threaded rod, put the parts together in this order:

- 1 x M6 locking nut
- 1 x M6 small washer
- The mounting bracket oriented as in the picture below
- 1 x M6 small washer
- 2 x M6 nut
- 1 x M6 small washer
- 1 x M6 large washer
- 1 x M6 small washer
- 2 x M6 nut
- 2 x M6 nut
- 1 x M6 small washer
- 1 x M6 large washer
- 1 x M6 small washer
- 1 x M6 locking nut

Leave some extra thread on the left (around 10 mm or 0.39"):

Then tighten all the nuts, the result should look like this:

Put this part aside, you will need it later in the build.