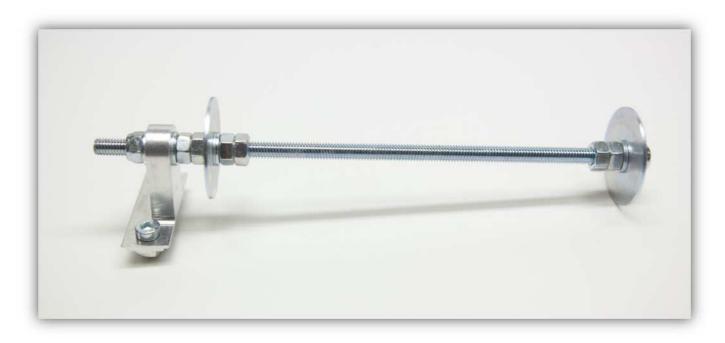

Leave some extra thread on the left (around 10 mm or 0.39"):

Then tighten all the nuts, the result should look like this:

Put this part aside, you will need it later in the build.