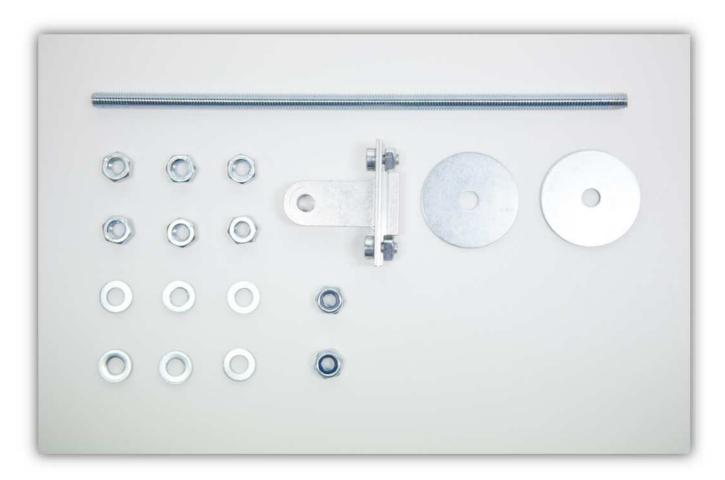

## 001 - ASSEMBLING THE COIL SUPPORT

Take the bag labelled with a 1 out of the box, you should have these parts:

Starting from the left of the threaded rod, put the parts together in this order:

- 1 x M6 locking nut
- 1 x M6 small washer
- The mounting bracket oriented as in the picture below
- 1 x M6 small washer
- 2 x M6 nut
- 1 x M6 small washer
- 1 x M6 large washer
- 1 x M6 small washer
- 2 x M6 nut
- 2 x M6 nut
- 1 x M6 small washer
- 1 x M6 large washer
- 1 x M6 small washer
- 1 x M6 locking nut